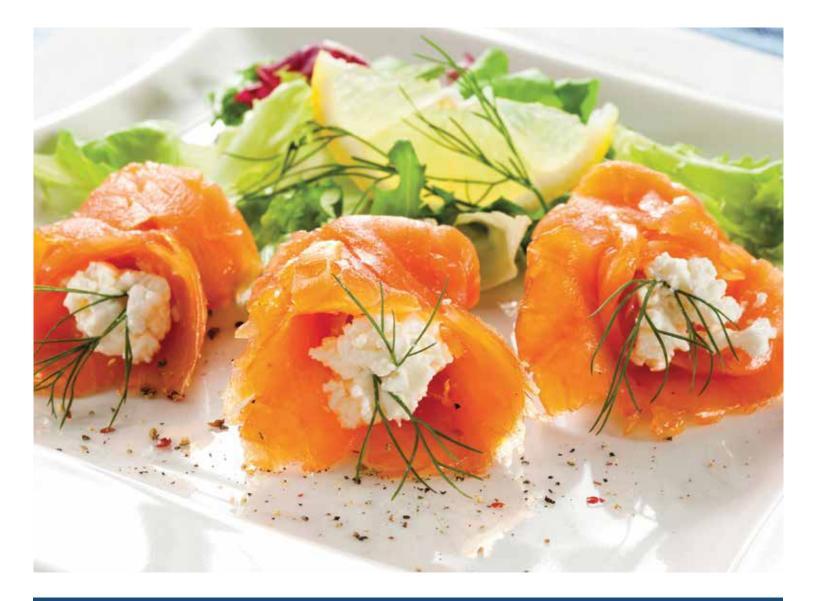

### Harvested in Norway and Chile • Delicate Smoked Flavour • Rich, Buttery Taste

Cured and cold smoked in an artisanal method, our smoked salmon provides a rich, buttery taste. Harvested in Chile, this quality smoked salmon is versatile in plate applications, such as appetizers, pasta dishes, sandwiches, party platters and more. The salmon is cold smoked and dry salted. The cold smoking strengthens the flavour and the dry curing enhances the bite and reduces the water content. This results in a firmer texture and delicate smoke flavour.

#### **Features & Benefits**

- Salmon are farmed specifically to reach the optimal level of marbling that is essential for smoking.
- Salmon is dry salted (dry curing).
- Dry curing enhances the bite and reduces the water content.
- The smoked process is done through cold smoking with natural wood; this method strengthens the flavour and offers a firmer texture.
- This results in a firmer product with a rich buttery taste, perfect fat content and delicate smoke flavour.
- Conveniently pre-sliced for ease of use.
- Great for use in multiple recipe applications pastas, sandwiches, etc.