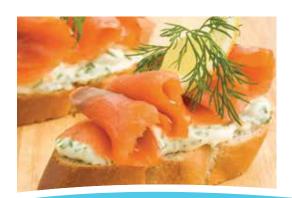

### Harvested in Norway and Chile • Delicate Smoked Flavour • Rich, Buttery Taste

Cured and cold smoked in an artisanal method, our smoked salmon provides a rich, buttery taste. Harvested in Chile, this quality smoked salmon is versatile in plate applications, such as appetizers, pasta dishes, sandwiches, party platters and more. The salmon is cold smoked and dry salted. The cold smoking strengthens the flavour and the dry curing enhances the bite and reduces the water content. This results in a firmer texture and delicate smoke flavour.

#### **Features & Benefits**

- Salmon are farmed specifically to reach the optimal level of marbling that is essential for smoking.
- Salmon is dry salted (dry curing).
- Dry curing enhances the bite and reduces the water content.
- The smoked process is done through cold smoking with natural wood; this method strengthens the flavour and offers a firmer texture.
- This results in a firmer product with a rich buttery taste, perfect fat content and delicate smoke flavour.
- Conveniently pre-sliced for ease of use.
- Great for use in multiple recipe applications pastas, sandwiches, etc.