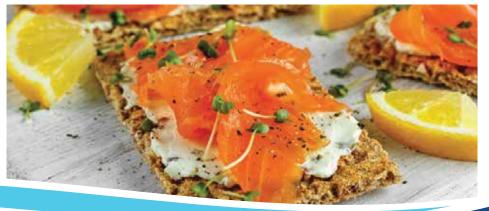

### Harvested in Norway and Chile • Delicate Smoked Flavour • Rich, Buttery Taste

Cured and cold smoked in an artisanal method, our smoked salmon provides a rich, buttery taste. Harvested in Chile, this quality smoked salmon is versatile in plate applications, such as appetizers, pasta dishes, sandwiches, party platters and more. The salmon is cold smoked and dry salted. The cold smoking strengthens the flavour and the dry curing enhances the bite and reduces the water content. This results in a firmer texture and delicate smoke flavour.

#### **Features & Benefits**

- Salmon are farmed specifically to reach the optimal level of marbling that is essential for smoking.
- Salmon is dry salted (dry curing).
- Dry curing enhances the bite and reduces the water content.
- The smoked process is done through cold smoking with natural wood; this method strengthens the flavour and offers a firmer texture.
- This results in a firmer product with a rich buttery taste, perfect fat content and delicate smoke flavour.
- Conveniently pre-sliced for ease of use.
- Great for use in multiple recipe applications pastas, sandwiches, etc.