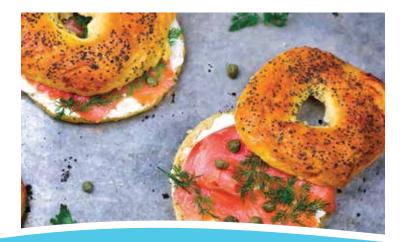

### Harvested in Norway and Chile • Delicate Smoked Flavour • Rich, Buttery Taste

Cured and cold smoked in an artisanal method, our smoked salmon provides a rich, buttery taste. Harvested in Chile, this quality smoked salmon is versatile in plate applications, such as appetizers, pasta dishes, sandwiches, party platters and more. The salmon is cold smoked and dry salted. The cold smoking strengthens the flavour and the dry curing enhances the bite and reduces the water content. This results in a firmer texture and delicate smoke flavour.

#### **Features & Benefits**

- Salmon are farmed specifically to reach the optimal level of marbling that is essential for smoking.
- Salmon is dry salted (dry curing).
- Dry curing enhances the bite and reduces the water content.
- The smoked process is done through cold smoking with natural wood; this method strengthens the flavour and offers a firmer texture.
- This results in a firmer product with a rich buttery taste, perfect fat content and delicate smoke flavour.
- Conveniently pre-sliced for ease of use.
- Great for use in multiple recipe applications pastas, sandwiches, etc.