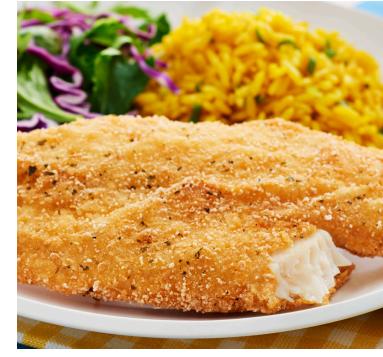

# Gluten-Free Breaded Fish

Toppits is proud to introduce our NEW Gluten-Free breaded fish. The Breaded Haddock, Breaded Cod, and Lemon Breaded Sole will be an excellent addition to any menu. With an ever-growing gluten-free market, these products offer solutions for those who are gluten intolerant, or those looking for a healthier alternative to a wheat-based breaded fish. The tender flaky fish and light crispy coating will quickly become a popular new menu choice!

## **Features & Benefits**

- Consistent sizing for excellent portion control
- Hand cut fillets
- Made from 100% natural chemical-free fillets
- Crispy gluten-free coating
- Cut From Whole Muscle Fillets
- Marine Stewardship Council® certified sustainable