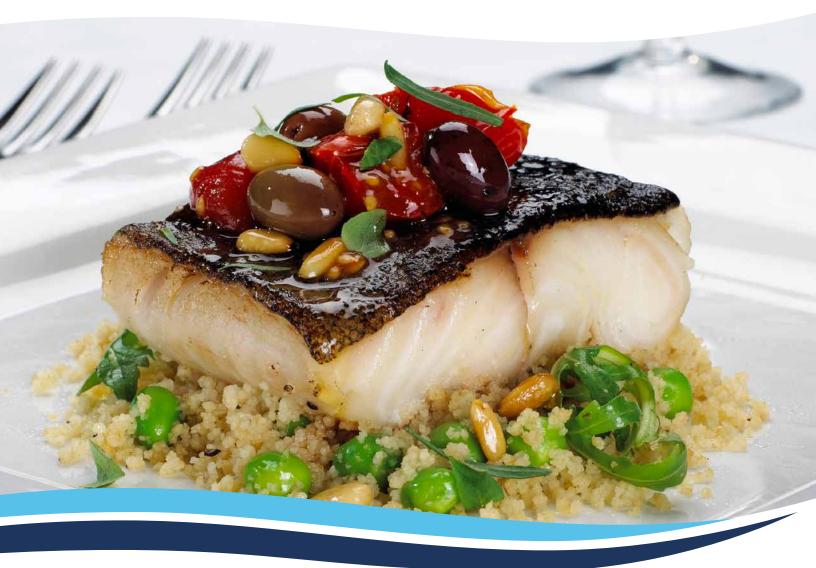

# **Black Cod**

This premium white fish is prized for its large velvety flakes and buttery, rich flavour. Wild-caught, Toppits Black Cod is Ocean Wise Recommended. Black Cod, also known as Sablefish, is highly sought after by the world's top chefs for its delicious taste and unparalleled versatility in culinary applications. Black Cod is a great source of protein, low in sodium and is a source of vitamin A and iron. This is a popular menu ingredient that is appearing on a growing number of menus. Whether it's fried, baked, broiled, grilled, or smoked, Toppits Black Cod won't disappoint!

## **Product Features**

- Velvety flakes and buttery texture with a sweet bite
- Versatile fish that lends it self to many culinary styles and applications
- Individually vacuum packed portions
- Ocean Wise Recommended