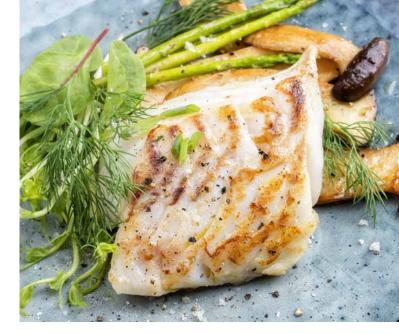

# **Black Cod**

This premium white fish is prized for its large velvety flakes and buttery, rich flavour. Wild-caught, Toppits Black Cod is Ocean Wise Recommended. Black Cod, also known as Sablefish, is highly sought after by the world's top chefs for its delicious taste and unparalleled versatility in culinary applications. Black Cod is a great source of protein, low in sodium and is a source of vitamin A and iron. This is a popular menu ingredient that is appearing on a growing number of menus. Whether it's fried, baked, broiled, grilled, or smoked, Toppits Black Cod won't disappoint!

## **Product Features**

- Velvety flakes and buttery texture with a sweet bite
- Versatile fish that lends it self to many culinary styles and applications
- Individually vacuum packed portions
- Ocean Wise Recommended