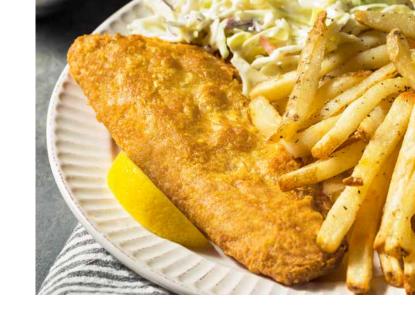

# Brew 'n' Battered Haddock Fillets

Experience traditional pub-style fish and chips with Toppits Brew 'n' Battered Haddock Fillets. Coated in a delicious beer batter, this consistent product is sure to turn heads with its amazing plate presentation. Easy to use, simply place the frozen product into a deep-fryer or oven and cook until golden brown. With no mess, no waste and no skilled labour required, this product couldn't be more efficient. Your customers will love the home-style look and taste of this classic offering!