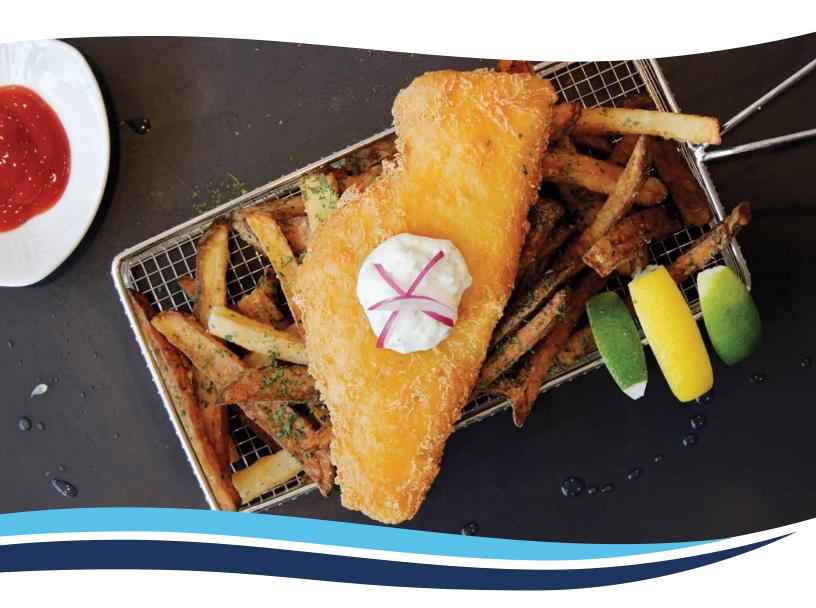

# **Brew 'n' Battered Haddock**

Excellent Source of Protein No Skilled Labour Required Delicious Taste and Texture

# Brew 'n' Battered Haddock Fillets

Experience traditional pub-style fish and chips with Toppits Brew 'n' Battered Haddock Fillets. Coated in a delicious beer batter, this consistent product is sure to turn heads with its amazing plate presentation. Easy to use, simply place the frozen product into a deep-fryer or oven and cook until golden brown. With no mess, no waste and no skilled labour required, this product couldn't be more efficient. Your customers will love the home-style look and taste of this classic offering!

### **Product Features**

- Coated in a unique beer-flavoured batter
- Cost effective consistent sizes
- 100% yield, no product waste or mess

- Made in Canada
- From an MSC certified sustainable