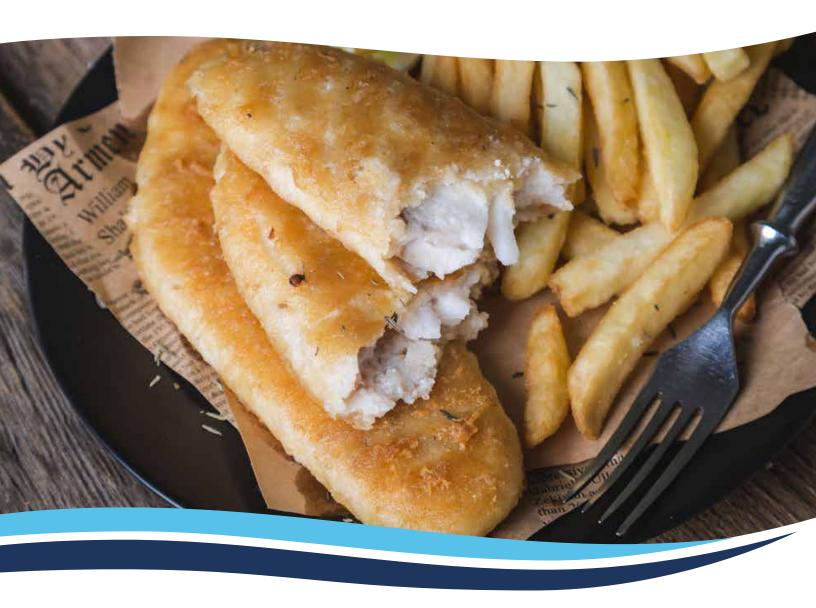

# Brew 'n' Battered Cod

Experience traditional pub-style fish and chips with Toppits Brew 'n' Battered Cod. Coated in a delicious beer batter, this consistent product is sure to turn heads with its amazing plate presentation. Easy to use, simply place the frozen product into a deep-fryer or oven and cook until golden brown. With no mess, no waste and no skilled labour required, this product couldn't be more efficient. Your customers will love the home-style look and taste of this classic offering!

#### **Product Features**

- Coated in a delicious beer flavoured batter with a crispy texture and a flaky, sweet bite
- 100% yield results in no waste and mess
- Controlled and consistent portion sizes
- Can be baked or fried